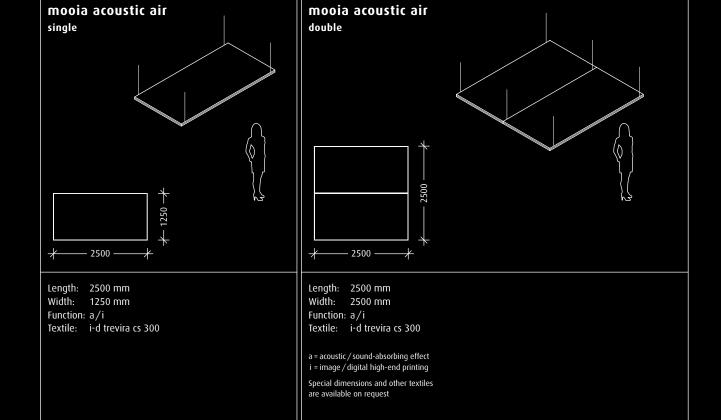

#### mooia acoustic air

**mooia acoustic air** lowers the reverberation time and absorbs sound reflections of the ceiling. The element can be utilised separately or as an addition to **mooia acoustic base** and **mooia acoustic wall** to boost their effectiveness.