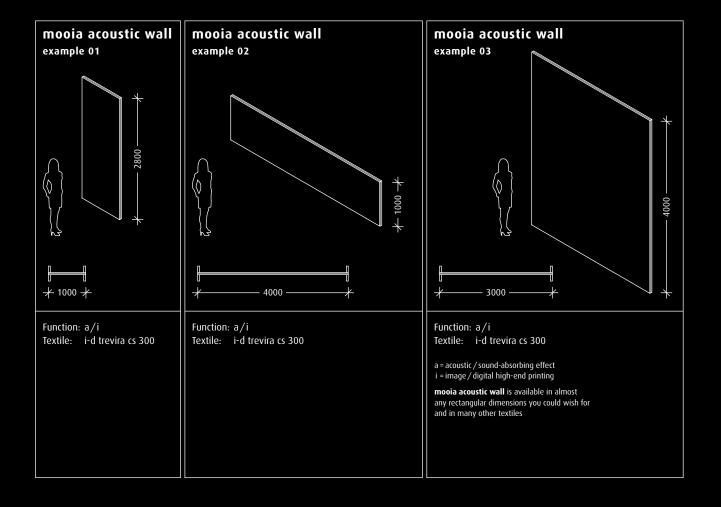

#### mooia acoustic wall

**mooia acoustic wall** elements are large format murals that enrich spaces and create a better acoustic ambience at the same time. The sound reflection is deadened permanently without the acoustic function of the mural being visible. **mooia acoustic wall** turns your room acoustic into a piece of art that attracts all views. With **mooia acoustic wall** you enjoy extensive freedom of choice regarding formats.

- 01 **mooia acoustic wall** is the professional solution for optimum acoustics, even in large formats
- 02 Creative freedom: Almost all formats are possible with **mooia acoustic wall**
- 03 An acoustically effective work of art mooia acoustic wall absorbs the sound