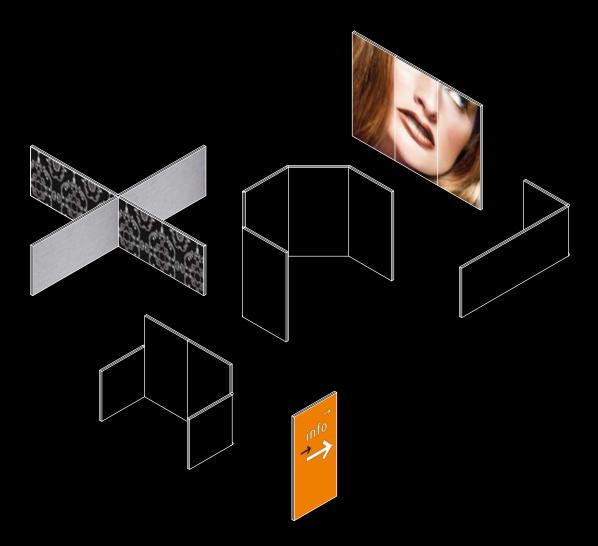

### mooia acoustic concept

Sound protection and interior design in one: Discover the revolutionary concept of **mooia acoustic**. Combine the acoustically effective elements at different heights and in different dimensions, with straight or angled connectors and with individual high-end digital printed finishes. Your ideas take shape with **mooia acoustic**.

#### mooia acoustic connectors

**mooia acoustic** creates almost unlimited scope for your individual interior design. Connectors can be used to join all elements to divide up rooms both acoustically and visually. Angled, straight, cross- and T-shaped joints create unlimited scope for interior design – with **mooia acoustic base**, **mooia acoustic wall** and **mooia acoustic air**.