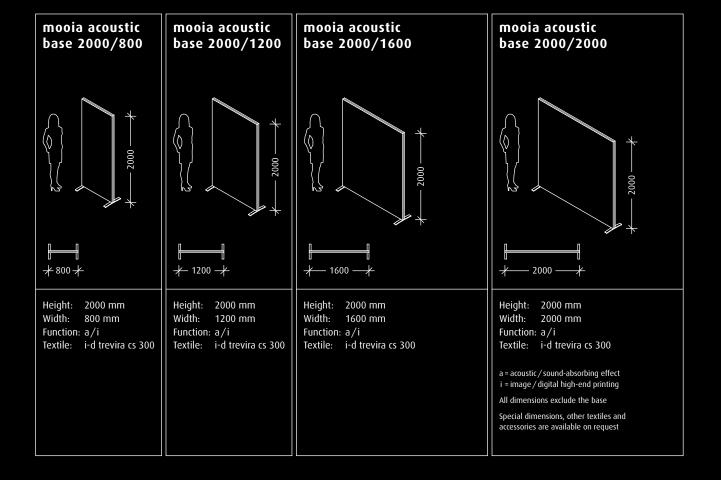

#### mooia acoustic base 1200

**mooia acoustic base 1200** is ideal for dividing office space:

The elements, the design of which is in your hands, create work areas with a pleasant, acoustically enhanced ambience, but also facilitate eye contact and the communication of information.

- 01 Calm in the eye of the storm: mooia acoustic base 1200 creates highly effective division in terms of aesthetics and acoustics
- 02 Noise is effectively deadened
- 03 Additional elements like shelves and work surfaces can be conveniently integrated

#### mooia acoustic base 1600

**mooia acoustic base 1600** creates oases of calm within the office bustle. This form of acoustic shielding is recommended especially to enable you to focus on your work or conduct confidential conversations. At 1600 mm in height, **mooia acoustic base 1600** provides very good sound absorption.

- 01 An area separated by mooia acoustic base 1600
- 02 All mooia elements can be designed individually, which means that the system can be precisely coordinated with the interior design
- 03 Ideal for setting up acoustically separated workplaces

#### mooia acoustic base 2000

**mooia acoustic base 2000** turns large spaces into agreeable, tranquil private spheres. On account of the large format, the 2000 mm high elements offer particularly efficient sound absorption and can be systematically extended by the addition of more **mooia acoustic** products.

ples page 25

- 01 Acoustic interior design with mooia acoustic base 2000
- 02 Sound reflection from hard structures is deadened permanently
- 03 **mooia acoustic base 2000** makes for perfect acoustic shielding