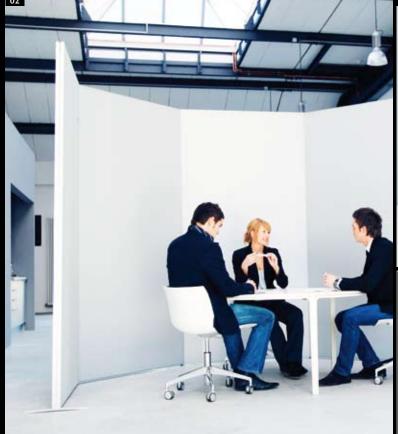

#### mooia acoustic base 2500

**mooia acoustic base 2500** was developed for the most demanding needs: The free-standing elements at a height of 2500 mm create insulated room-within-a-room scenarios. On request, open and closed solutions are possible.

- 01 Different functional areas can be housed in one room thanks to mooia acoustic base 2500
- 02 The free-standing elements are versatile as regards position and configuration
- 03 Acoustically separated area for confidential conversations