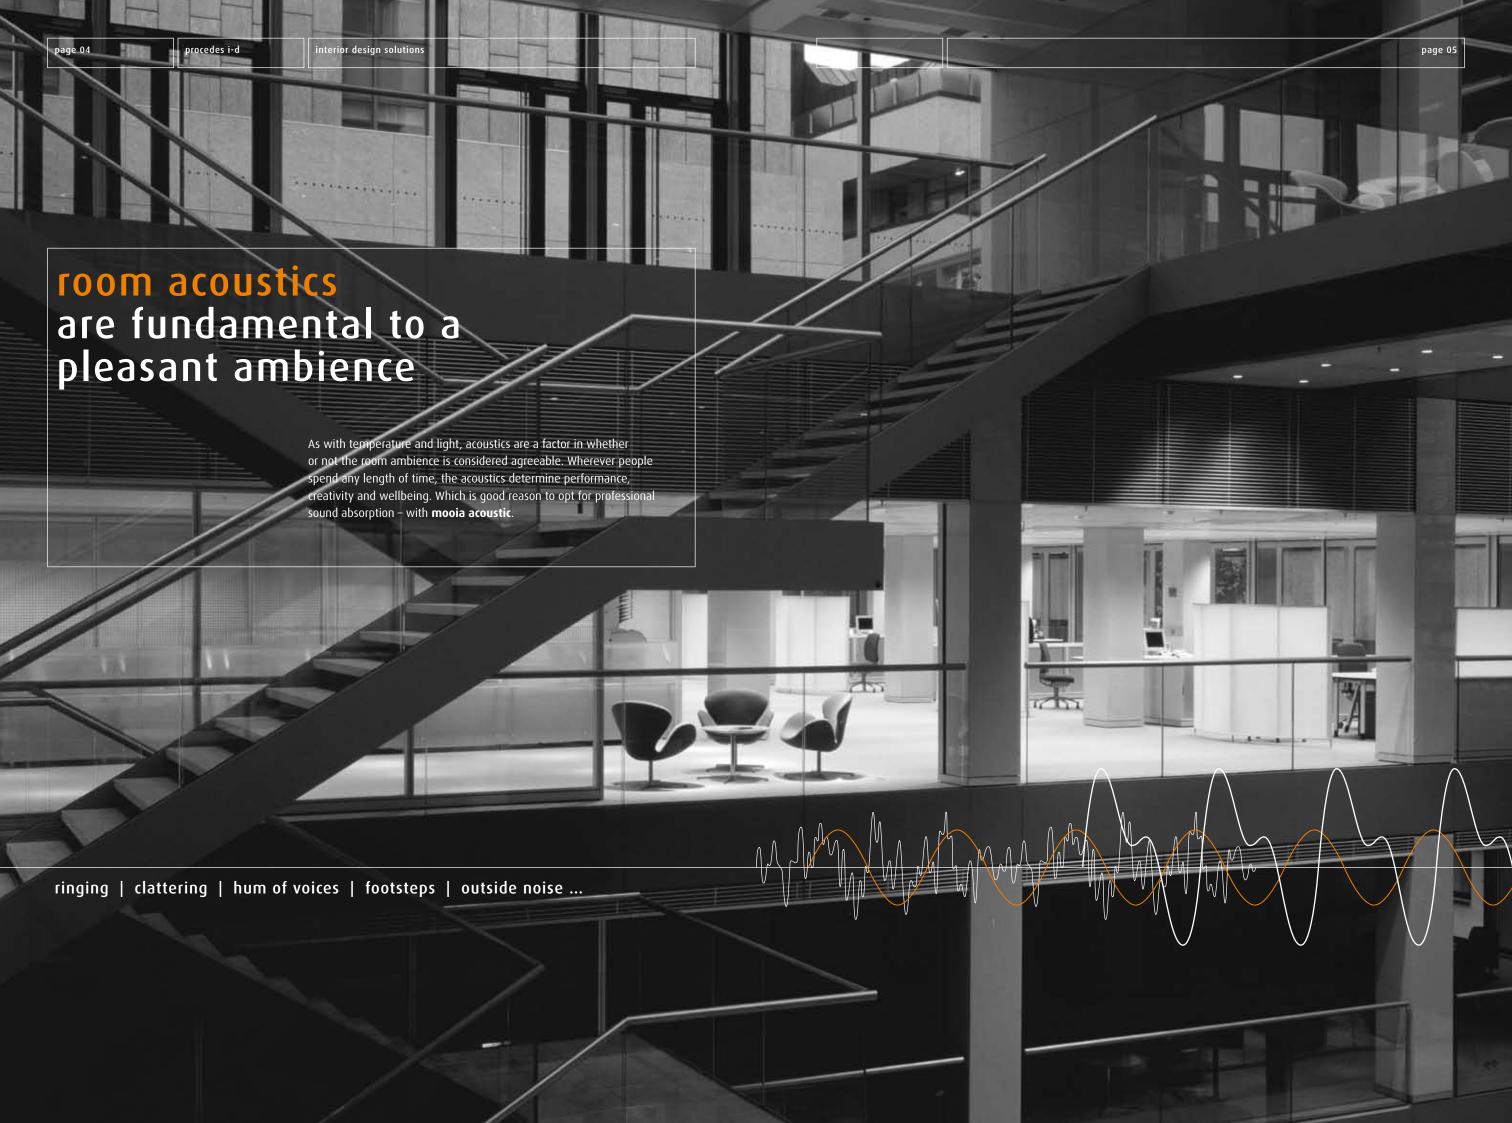

## there are plenty of solutions for enhancing acoustics

Do sound protection and aesthetics have to be mutually exclusive? The engineers at **procedes i-d** looked into this question when they analysed conventional sound protection systems and decided to find a more effective solution. Their aim was to develop a versatile solution which would adequately reduce the sound level as required without having to compromise on individual design: **mooia acoustic** 

# but few are truly impressive

With **mooia acoustic**, the sound-absorbing core is completely hidden beneath a textile covering, which you yourself can design. Every **mooia acoustic** element fits into the design like a luxury piece of furniture. All products are DIN EN ISO 354-tested. **mooia acoustic**: The perfect combination of outstanding aesthetics and ideal sound protection.

#### interior design for excellent acoustics

It is possible for perfect room acoustics to look perfect – in fact they can look exactly how you want. **mooia acoustic** makes it easy for you to deaden sound and reverberation in a targeted manner. All the elements can be combined in any way with one another and printed in a high resolution to your specifications – for exemplary interior design, which meets exactly your standard of aesthetics.

mooia acoustic. Perfect acoustics can be that beautiful.

ents page 11