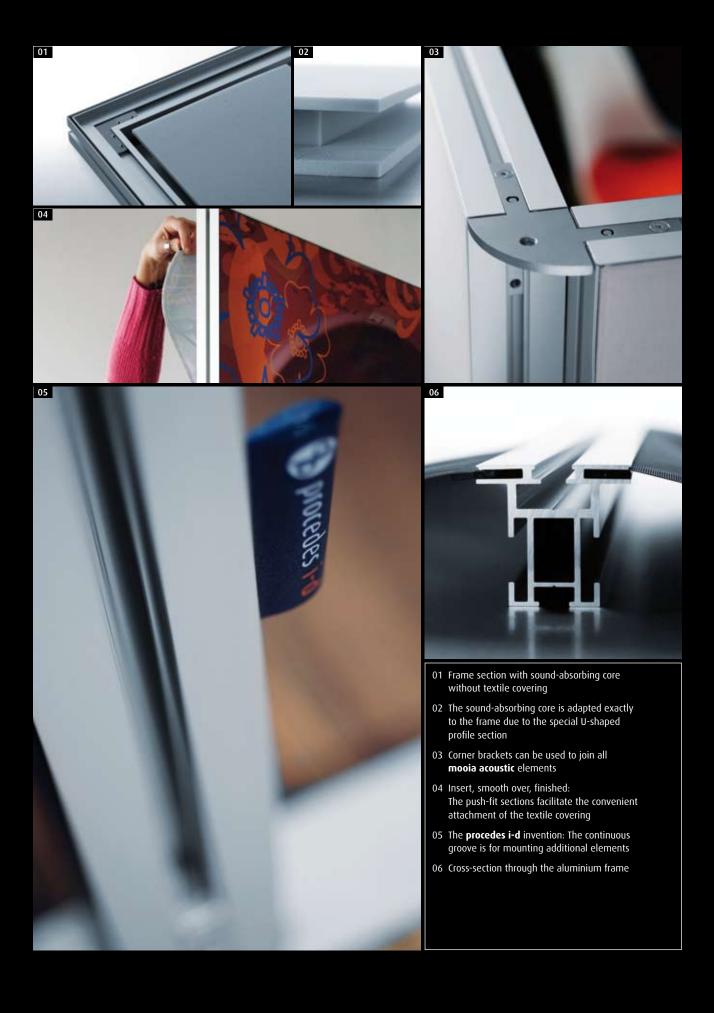

### mooia acoustic basic components

The **mooia acoustic** product range is the perfect combination of optimum room acoustics and outstanding aesthetics. Every element is made of three basic components: The intelligent frame made of ultra-light aluminium, the textile covering on both sides that you can design yourself, and the sound-absorbing core. The really special thing about the frame is the continuous groove, which allows you to securely mount lights and other accessories.

#### 01 | intelligent build

The frame is made of high-grade aluminium

#### 02 | individual design

The textile covering on both sides can be digitally printed with a motif of your choice in brilliant quality

#### 03 | perfect acoustics

The centrepiece of all mooia acoustic products is the soundabsorbing core, made of a specially developed high-tech foam übersicht page 35

page 36 procedes i-d mooia acoustic | concept

#### mooia acoustic extensions

The **mooia acoustic** product range features excellent extendibility – you can mount accessories such as lights, cable ducts or shelves on the perimeter groove. Even the aluminium bases for setting up free-standing versions in the space are mounted on the groove in the frame.