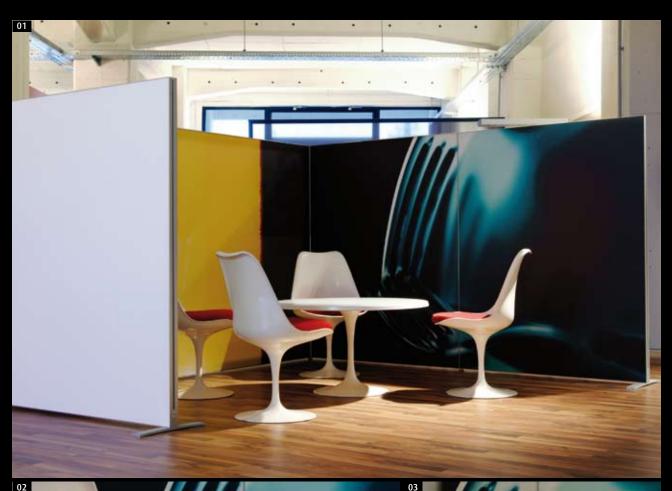

#### interior design for excellent acoustics

It is possible for perfect room acoustics to look perfect – in fact they can look exactly how you want. **mooia acoustic** makes it easy for you to deaden sound and reverberation in a targeted manner. All the elements can be combined in any way with one another and printed in a high resolution to your specifications – for exemplary interior design, which meets exactly your standard of aesthetics.

mooia acoustic. Perfect acoustics can be that beautiful.

ents page 11