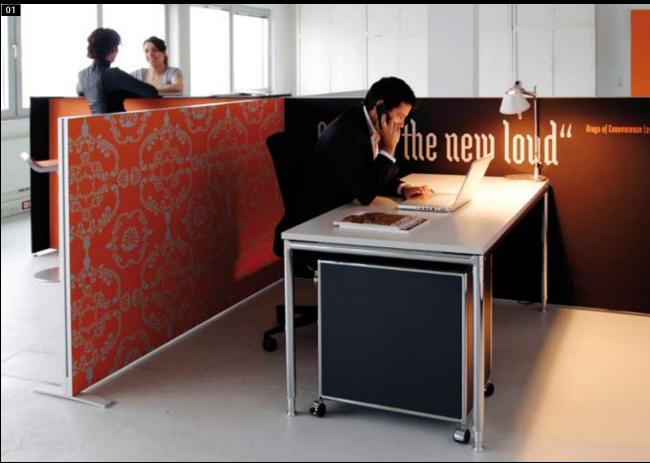

#### mooia acoustic base 1200

**mooia acoustic base 1200** is ideal for dividing office space:

The elements, the design of which is in your hands, create work areas with a pleasant, acoustically enhanced ambience, but also facilitate eye contact and the communication of information.

- 01 Calm in the eye of the storm: mooia acoustic base 1200 creates highly effective division in terms of aesthetics and acoustics
- 02 Noise is effectively deadened
- 03 Additional elements like shelves and work surfaces can be conveniently integrated