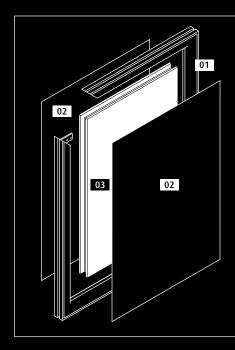

### mooia acoustic basic components

The **mooia acoustic** product range is the perfect combination of optimum room acoustics and outstanding aesthetics. Every element is made of three basic components: The intelligent frame made of ultra-light aluminium, the textile covering on both sides that you can design yourself, and the sound-absorbing core. The really special thing about the frame is the continuous groove, which allows you to securely mount lights and other accessories.

#### 01 | intelligent build

The frame is made of high-grade aluminium

#### 02 | individual design

The textile covering on both sides can be digitally printed with a motif of your choice in brilliant quality

#### 03 | perfect acoustics

The centrepiece of all mooia acoustic products is the soundabsorbing core, made of a specially developed high-tech foam übersicht page 35

page 36 procedes i-d mooia acoustic | concept