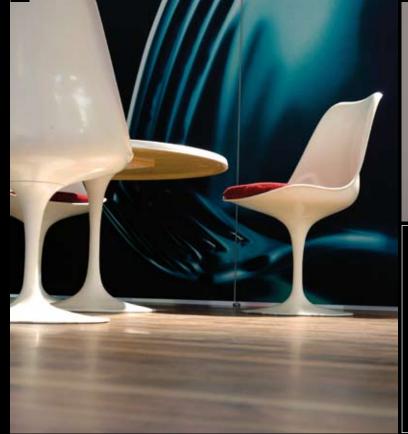

#### interior design for excellent acoustics

It is possible for perfect room acoustics to look perfect – in fact they can look exactly how you want. **mooia acoustic** makes it easy for you to deaden sound and reverberation in a targeted manner. All the elements can be combined in any way with one another and printed in a high resolution to your specifications – for exemplary interior design, which meets exactly your standard of aesthetics.

mooia acoustic. Perfect acoustics can be that beautiful.

ents page 11