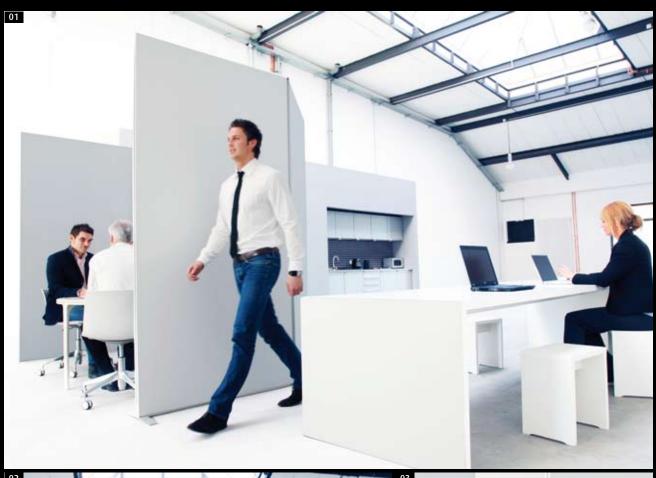

#### mooia acoustic base 1200

**mooia acoustic base 1200** is ideal for dividing office space:

The elements, the design of which is in your hands, create work areas with a pleasant, acoustically enhanced ambience, but also facilitate eye contact and the communication of information.

- 01 Calm in the eye of the storm: mooia acoustic base 1200 creates highly effective division in terms of aesthetics and acoustics
- 02 Noise is effectively deadened
- 03 Additional elements like shelves and work surfaces can be conveniently integrated