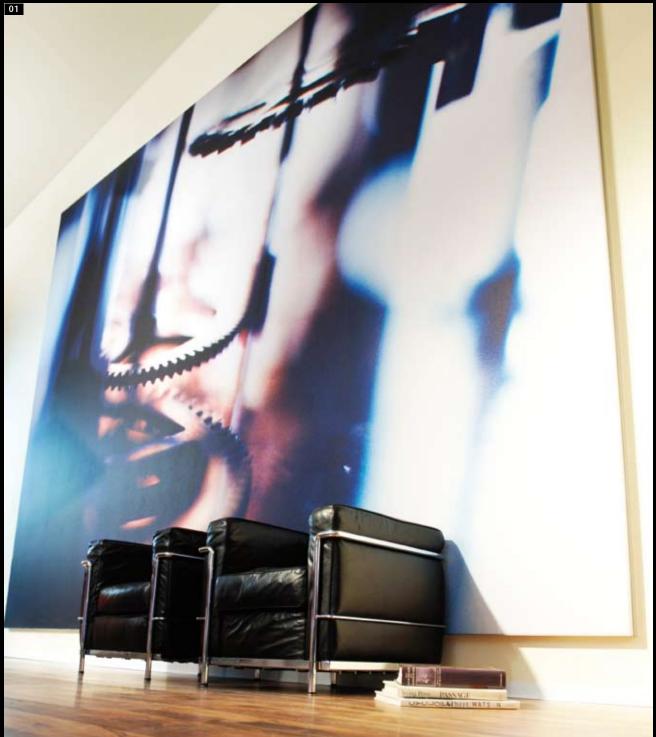

#### mooia acoustic wall

**mooia acoustic wall** elements are large format murals that enrich spaces and create a better acoustic ambience at the same time. The sound reflection is deadened permanently without the acoustic function of the mural being visible. **mooia acoustic wall** turns your room acoustic into a piece of art that attracts all views. With **mooia acoustic wall** you enjoy extensive freedom of choice regarding formats.

- 01 **mooia acoustic wall** is the professional solution for optimum acoustics, even in large formats
- 02 Creative freedom: Almost all formats are possible with **mooia acoustic wall**
- 03 An acoustically effective work of art mooia acoustic wall absorbs the sound