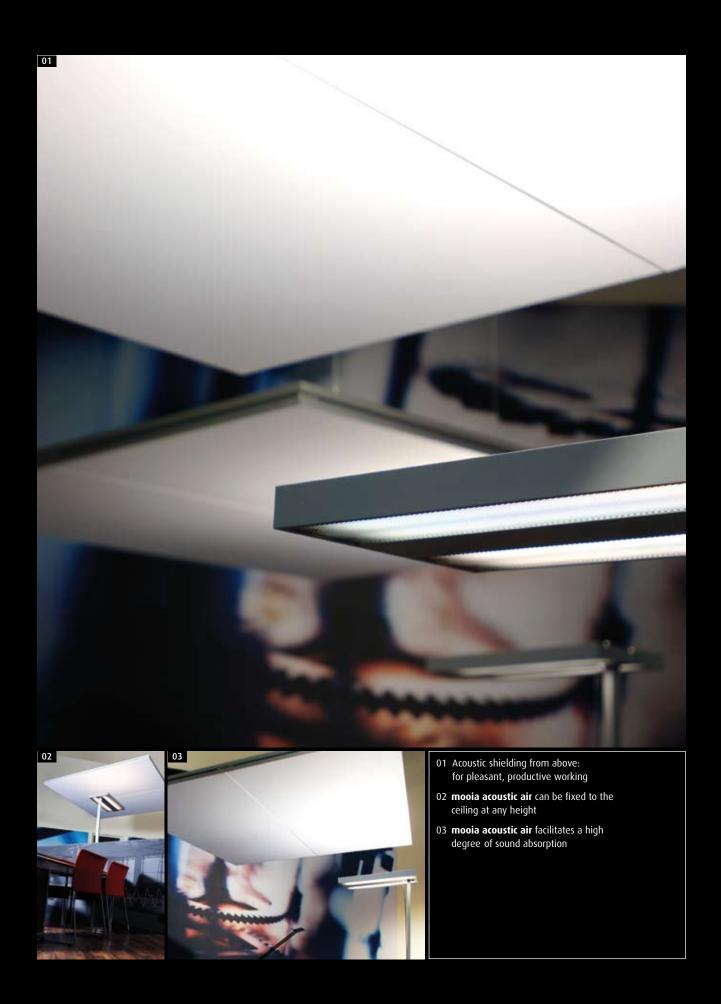

#### mooia acoustic air

**mooia acoustic air** lowers the reverberation time and absorbs sound reflections of the ceiling. The element can be utilised separately or as an addition to **mooia acoustic base** and **mooia acoustic wall** to boost their effectiveness.

procedes i-d mooia acoustic | concept page 33