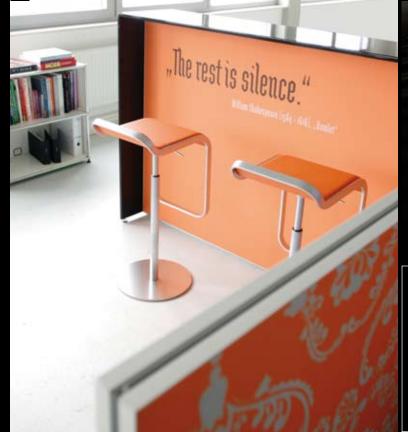

#### mooia acoustic base 1600

**mooia acoustic base 1600** creates oases of calm within the office bustle. This form of acoustic shielding is recommended especially to enable you to focus on your work or conduct confidential conversations. At 1600 mm in height, **mooia acoustic base 1600** provides very good sound absorption.

- 01 An area separated by mooia acoustic base 1600
- 02 All mooia elements can be designed individually, which means that the system can be precisely coordinated with the interior design
- 03 Ideal for setting up acoustically separated workplaces