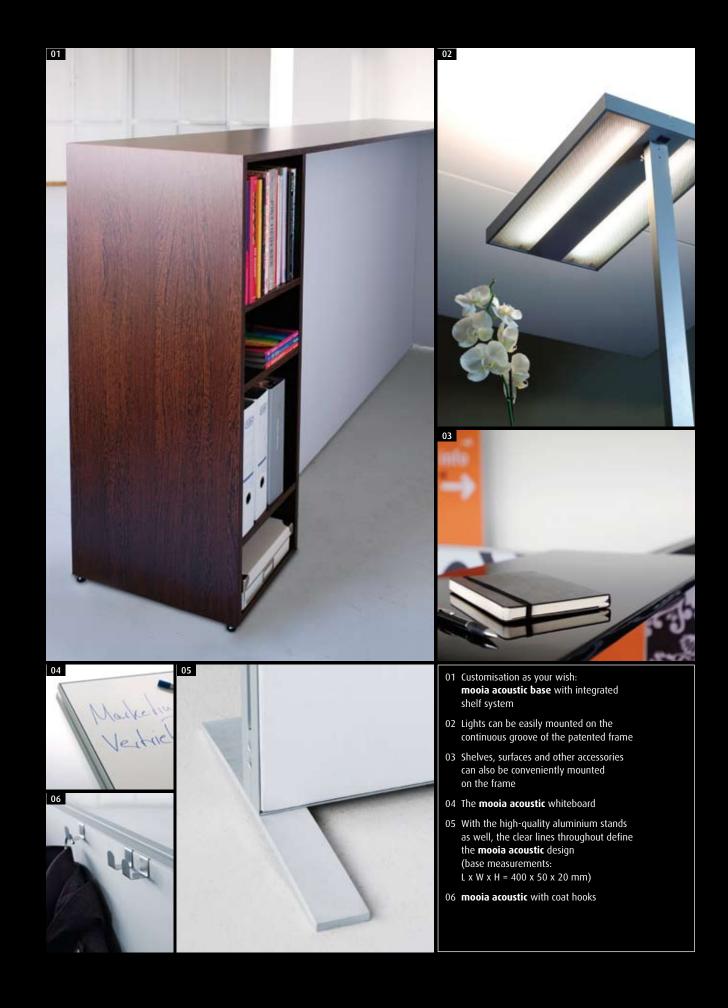

#### mooia acoustic extensions

The **mooia acoustic** product range features excellent extendibility – you can mount accessories such as lights, cable ducts or shelves on the perimeter groove. Even the aluminium bases for setting up free-standing versions in the space are mounted on the groove in the frame.

### mooia acoustic basic components

The **mooia acoustic** product range is the perfect combination of optimum room acoustics and outstanding aesthetics. Every element is made of three basic components: The intelligent frame made of ultra-light aluminium, the textile covering on both sides that you can design yourself, and the sound-absorbing core. The really special thing about the frame is the continuous groove, which allows you to securely mount lights and other accessories.

#### 01 | intelligent build

The frame is made of high-grade aluminium

#### 02 | individual design

The textile covering on both sides can be digitally printed with a motif of your choice in brilliant quality

#### 03 | perfect acoustics

The centrepiece of all mooia acoustic products is the soundabsorbing core, made of a specially developed high-tech foam übersicht page 35

page 36 procedes i-d mooia acoustic | concept