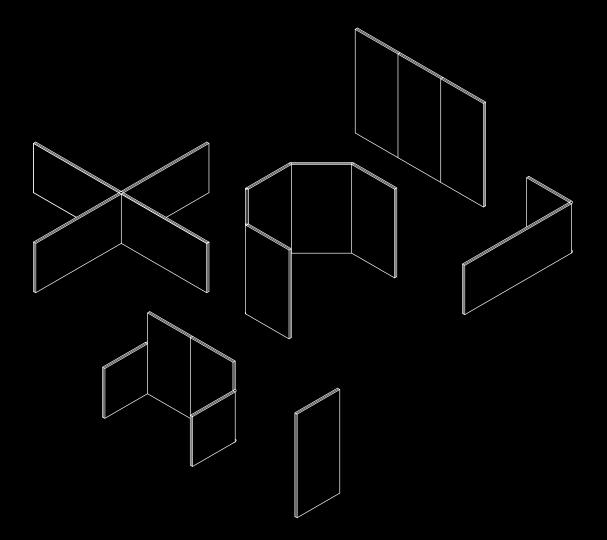

#### mooia acoustic connectors

**mooia acoustic** creates almost unlimited scope for your individual interior design. Connectors can be used to join all elements to divide up rooms both acoustically and visually. Angled, straight, cross- and T-shaped joints create unlimited scope for interior design – with **mooia acoustic base**, **mooia acoustic wall** and **mooia acoustic air**.

### mooia acoustic concept

Sound protection and interior design in one: Discover the revolutionary concept of **mooia acoustic**. Combine the acoustically effective elements at different heights and in different dimensions, with straight or angled connectors and with individual high-end digital printed finishes. Your ideas take shape with **mooia acoustic**.