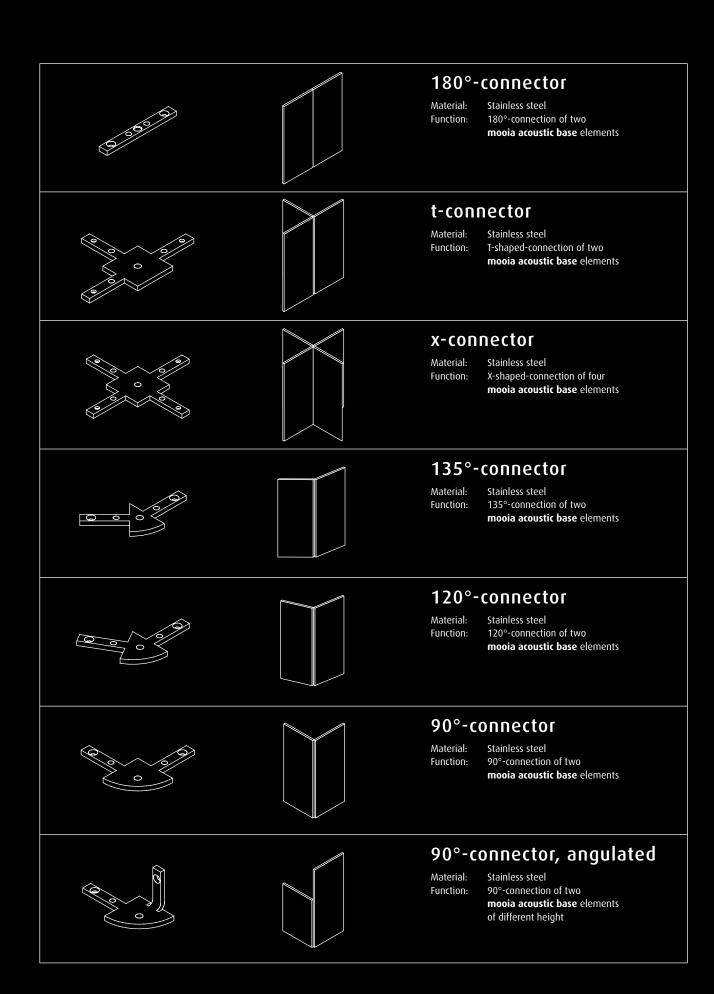

#### mooia acoustic connectors

**mooia acoustic** creates almost unlimited scope for your individual interior design. Connectors can be used to join all elements to divide up rooms both acoustically and visually. Angled, straight, cross- and T-shaped joints create unlimited scope for interior design – with **mooia acoustic base**, **mooia acoustic wall** and **mooia acoustic air**.

overview page 37

page 38 procedes i-d mooia acoustic | concept