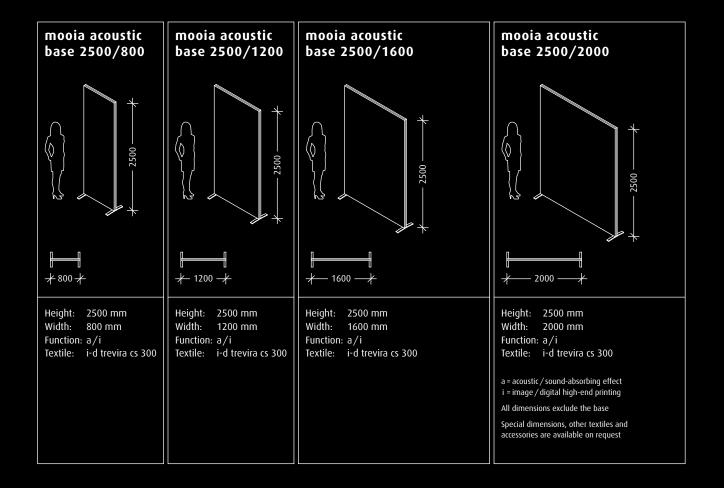

#### mooia acoustic base 1200

**mooia acoustic base 1200** is ideal for dividing office space:

The elements, the design of which is in your hands, create work areas with a pleasant, acoustically enhanced ambience, but also facilitate eye contact and the communication of information.

#### mooia acoustic base 1600

**mooia acoustic base 1600** creates oases of calm within the office bustle. This form of acoustic shielding is recommended especially to enable you to focus on your work or conduct confidential conversations. At 1600 mm in height, **mooia acoustic base 1600** provides very good sound absorption.

#### mooia acoustic base 2000

**mooia acoustic base 2000** turns large spaces into agreeable, tranquil private spheres. On account of the large format, the 2000 mm high elements offer particularly efficient sound absorption and can be systematically extended by the addition of more **mooia acoustic** products.

#### mooia acoustic base 2500

**mooia acoustic base 2500** was developed for the most demanding needs: The free-standing elements at a height of 2500 mm create insulated room-within-a-room scenarios. On request, open and closed solutions are possible.