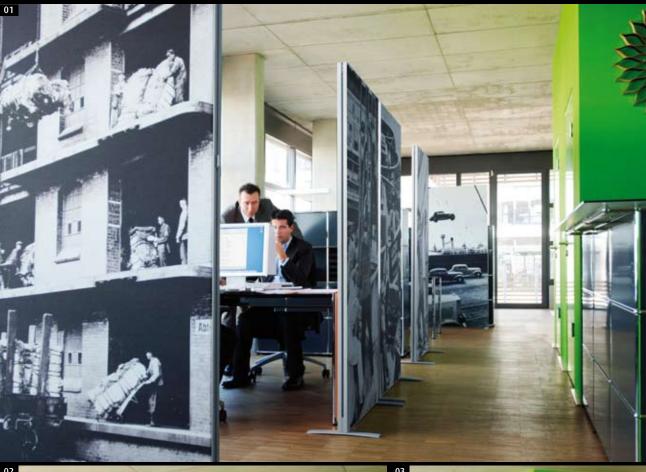

### mooia acoustic products

The products from the **mooia acoustic** range are versatile by design to afford the greatest possible degree of creative freedom. The elements can be fixed to the wall or ceiling, as you wish, or free-standing without any floor fixture. Whichever you decide on: **mooia acoustic** products optimise the acoustics in an instant. The specialists at **procedes i-d** will analyse the situation on-site and will manage the planning process if you so wish.

#### mooia acoustic wall

**mooia acoustic wall** elements are large format murals that enrich spaces and create a better acoustic ambience at the same time. The sound reflection is deadened permanently without the acoustic function of the mural being visible. **mooia acoustic wall** turns your room acoustic into a piece of art that attracts all views. With **mooia acoustic wall** you enjoy extensive freedom of choice regarding formats.

- 01 **mooia acoustic wall** is the professional solution for optimum acoustics, even in large formats
- 02 Creative freedom: Almost all formats are possible with **mooia acoustic wall**
- 03 An acoustically effective work of art mooia acoustic wall absorbs the sound