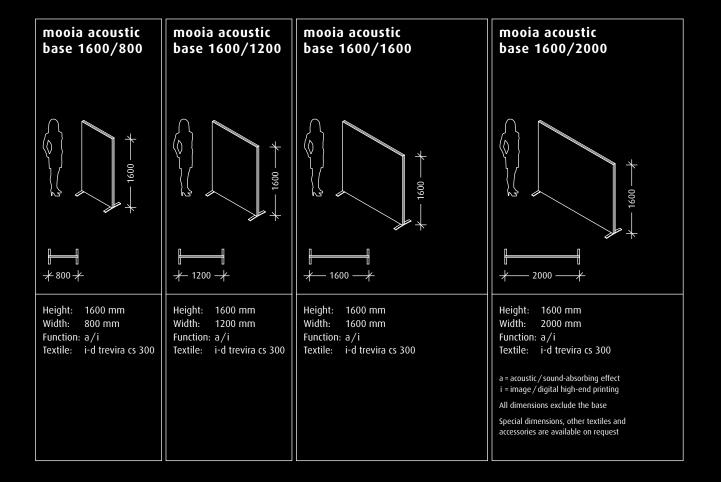

#### mooia acoustic base 1200

**mooia acoustic base 1200** is ideal for dividing office space:

The elements, the design of which is in your hands, create work areas with a pleasant, acoustically enhanced ambience, but also facilitate eye contact and the communication of information.

#### mooia acoustic base 1600

**mooia acoustic base 1600** creates oases of calm within the office bustle. This form of acoustic shielding is recommended especially to enable you to focus on your work or conduct confidential conversations. At 1600 mm in height, **mooia acoustic base 1600** provides very good sound absorption.

#### mooia acoustic base 2000

**mooia acoustic base 2000** turns large spaces into agreeable, tranquil private spheres. On account of the large format, the 2000 mm high elements offer particularly efficient sound absorption and can be systematically extended by the addition of more **mooia acoustic** products.

#### mooia acoustic base 2500

**mooia acoustic base 2500** was developed for the most demanding needs: The free-standing elements at a height of 2500 mm create insulated room-within-a-room scenarios. On request, open and closed solutions are possible.