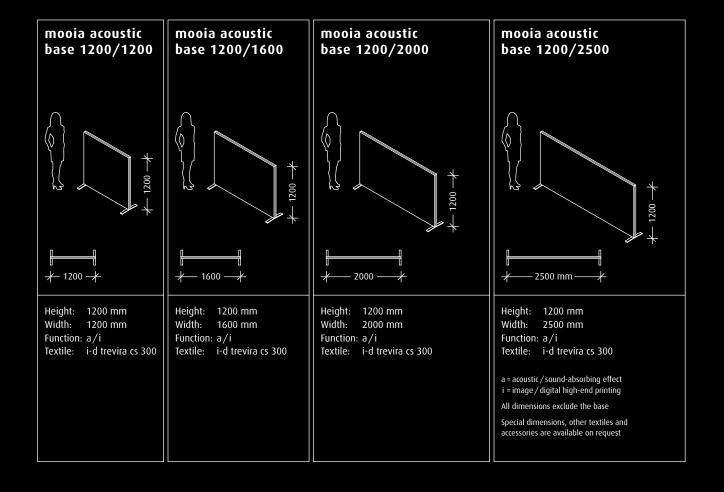

#### mooia acoustic base 1200

**mooia acoustic base 1200** is ideal for dividing office space:

The elements, the design of which is in your hands, create work areas with a pleasant, acoustically enhanced ambience, but also facilitate eye contact and the communication of information.

- 01 Calm in the eye of the storm: mooia acoustic base 1200 creates highly effective division in terms of aesthetics and acoustics
- 02 Noise is effectively deadened
- 03 Additional elements like shelves and work surfaces can be conveniently integrated

#### mooia acoustic base 1600

**mooia acoustic base 1600** creates oases of calm within the office bustle. This form of acoustic shielding is recommended especially to enable you to focus on your work or conduct confidential conversations. At 1600 mm in height, **mooia acoustic base 1600** provides very good sound absorption.

- 01 An area separated by mooia acoustic base 1600
- 02 All mooia elements can be designed individually, which means that the system can be precisely coordinated with the interior design
- 03 Ideal for setting up acoustically separated workplaces

#### mooia acoustic base 2000

**mooia acoustic base 2000** turns large spaces into agreeable, tranquil private spheres. On account of the large format, the 2000 mm high elements offer particularly efficient sound absorption and can be systematically extended by the addition of more **mooia acoustic** products.

ples page 25

- 01 Acoustic interior design with mooia acoustic base 2000
- 02 Sound reflection from hard structures is deadened permanently
- 03 **mooia acoustic base 2000** makes for perfect acoustic shielding

#### mooia acoustic base 2500

**mooia acoustic base 2500** was developed for the most demanding needs: The free-standing elements at a height of 2500 mm create insulated room-within-a-room scenarios. On request, open and closed solutions are possible.

- 01 Different functional areas can be housed in one room thanks to mooia acoustic base 2500
- 02 The free-standing elements are versatile as regards position and configuration
- 03 Acoustically separated area for confidential conversations