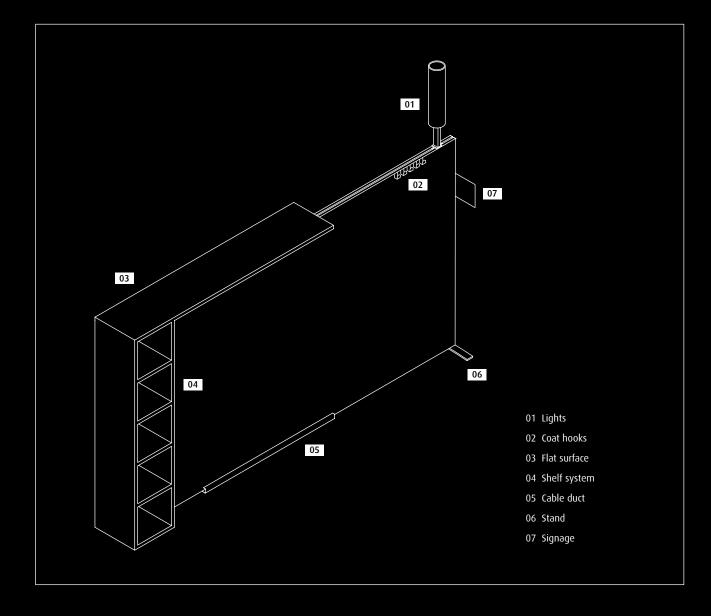

#### mooia acoustic extensions

The **mooia acoustic** product range features excellent extendibility – you can mount accessories such as lights, cable ducts or shelves on the perimeter groove. Even the aluminium bases for setting up free-standing versions in the space are mounted on the groove in the frame.

### mooia acoustic basic components

The **mooia acoustic** product range is the perfect combination of optimum room acoustics and outstanding aesthetics. Every element is made of three basic components: The intelligent frame made of ultra-light aluminium, the textile covering on both sides that you can design yourself, and the sound-absorbing core. The really special thing about the frame is the continuous groove, which allows you to securely mount lights and other accessories.