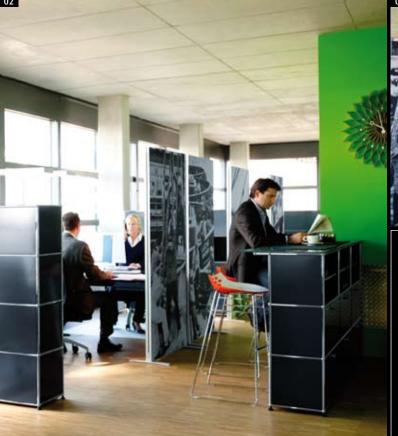

#### mooia acoustic base 2500

**mooia acoustic base 2500** was developed for the most demanding needs: The free-standing elements at a height of 2500 mm create insulated room-within-a-room scenarios. On request, open and closed solutions are possible.

- 01 Different functional areas can be housed in one room thanks to mooia acoustic base 2500
- 02 The free-standing elements are versatile as regards position and configuration
- 03 Acoustically separated area for confidential conversations